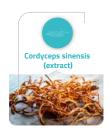

Cordyceps are a mushroom-like fungus that have been used in ancient Chinese medicine for centuries. Cordyceps possess antioxidant and adaptogenic properties, which means they may help the body adapt to stress and avoid damage caused by the stress response .\* The cordyceps sinensis in AdrenaVen<sup>TM</sup> are particularly potent because of our unique fermentation process. Fermented cordyceps unlocks complex bioactive compounds.